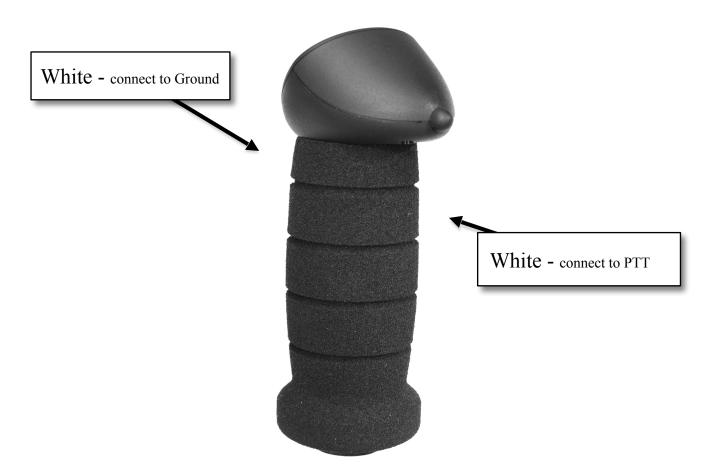

## Installation Instructions

Your G401 stick grip comes pre-wired with Teflon insulated, 24 gauge wire leads. Secure the G4 switch module with set screws or pop rivets (not included). If the foam grip fits too tight, try blowing compressed air to expand the foam as you slide the foam grip down the stick tube. The following describes the different wire functions. **NOTE: It does not matter which white wire connects to ground or the PTT.** 

White – PTT. This wire will connect to ground when the PTT button is depressed.

White – Ground wire.